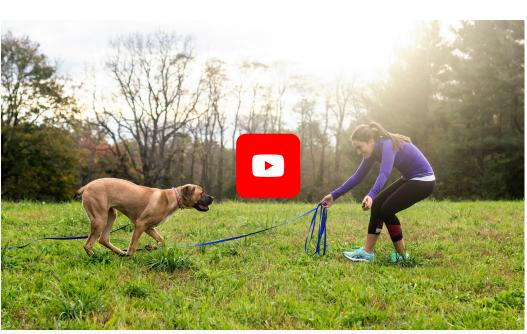

### **Leash Training**

Walk in Harmony

Dealing with Pulling

Reflect Your Style Size Matters Material Matters Train Conside

Understand how walking in harmony strengthens the bond between you and your dog.

Treat Walking

Mindful Walking

Dogs are social animals, and walking side by side mimics the pack structure, reinforcing the idea that you and your dog are part of a cohesive unit

Teach your dog to stop when you stop during the walk, rewarding them for their attention and cooperation

helps your dog understand what is expected.

Be consistent in treating good behavior. This

This exercise highlights the positive impact mindful walking can have on the dog-owner bond.

Treat Walking

Mindful Walking