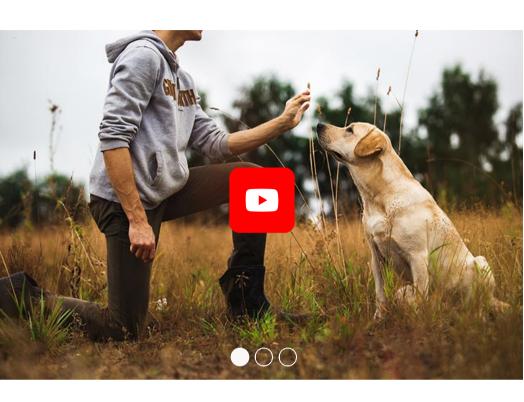

### How we start dog trainings?

You can follow the lessons in the training menu sequentially. Under various topics such as basic obedience, leash training, you can work on lessons with your dog.

**Get Started** 