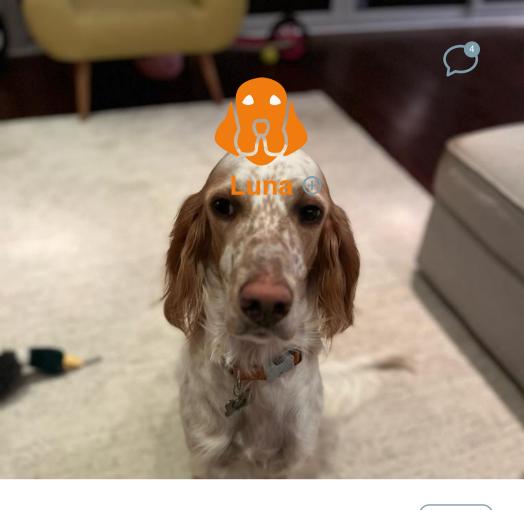

Edit

2 Age 23 kg Weight

Brown Color

Female Sex

VancouverEnglish Setter

### Luna

AGE

4 months +

 SEX Female +